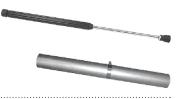

#### Two Tools In One

The 760mm spray lance (wand) quick connects to the existing HP-gun. Always handy, this lance (wand) is ideal for cleaning out corners and other hard to reach areas, allowing you to go where your surface cleaner cannot.