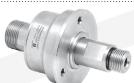

# **Swiss Engineering**

High rpm stainless steel swivel features reinforced self lubricated stainless steel ball bearings for improved performance. The dual spring based carbide seal system, guarantees long lasting operation.

## **DYCI Swivel**

Part No. 55.253