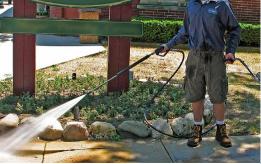

#### Two Tools In One

The 760mm spray lance (wand) quick connects to the existing HP-gun. Always handy, this lance (wand) is ideal for cleaning out corners and other hard to reach areas, allowing you to go where your surface cleaner cannot.