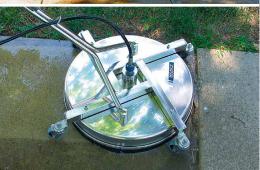

# **High Pressure Rotor Arms**

Both styles can withstand up to 275 bar, are precision welded and balanced.

**2cw2** (2 Arms / 2 Nozzles) Part No. 82.942 (diameter 470mm)

**3cw3** (3 Arms / 3 Nozzles) Part No. 82.943 (diameter 700mm)