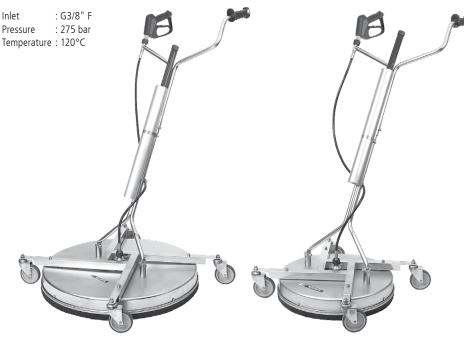

No cleaning task is too much for this professional surface cleaner. Clean large areas like gas stations, parking lots, airport hangars and school yards. Industrial strength insures longevity.

The series features four 100mm stainless steel, rubber treaded castors, a reinforced 520/750mm stainless steel deck and a specially engineered high rpm swivel which guarantees long lasting operation under tough conditions.

**FL-PH 750** 

**FL-PH 520** 

| Name      | Part No. | ø   | Weight | Swivel  | Rotor Arm    | Lance<br>Nozzles | Rotor<br>Nozzles | HP-Gun | Stainless<br>Steel Castor |
|-----------|----------|-----|--------|---------|--------------|------------------|------------------|--------|---------------------------|
| FL-PH 520 | 80.754   | 520 | 16.2kg | 1x DYCI | 2x 1/8" NPTF | 1x 1506          | 2x 1503          | 1x     | 4x ø 100                  |
| FL-PH 750 | 80.755   | 750 | 22.5kg | 1x DYCI | 3x 1/8" NPTF | 1x 1508          | 3x 1503          | 1x     | 4x ø 100                  |

### **Height Adjustable**

Stainless steel guard for extra strength and stability. Efficient cleaning with adjustable housing.

### **Premium Quality**

Four 100mm stainless steel castors with custom mounting brackets ensure easy maneuvering even in tight spaces.