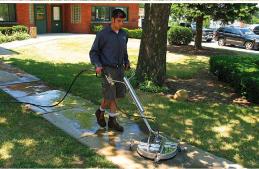

No cleaning task is too much for this professional surface cleaner. Clean large areas like gas stations, parking lots, airport hangars and school yards. Industrial strength insures longevity.

The series features four 100mm stainless steel, rubber treaded castors, a reinforced 520/750mm stainless steel deck and a specially engineered high rpm swivel which guarantees long lasting operation under tough conditions.

### **Height Adjustable**

Stainless steel guard for extra strength and stability. Efficient cleaning with adjustable housing.