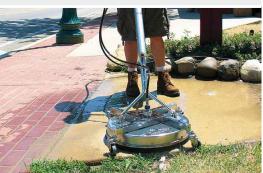

No cleaning task is too much for this professional surface cleaner. Clean large areas like gas stations, parking lots, airport hangars and school yards. Industrial strength insures longevity.

The series features four 100mm stainless steel, rubber treaded castors, a reinforced 520/750mm stainless steel deck and a specially engineered high rpm swivel which guarantees long lasting operation under tough conditions.

### **Premium Quality**

Four 100mm stainless steel castors with custom mounting brackets ensure easy maneuvering even in tight spaces.