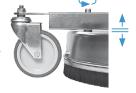

### **Height Adjustable**

Stainless steel guard for extra strength and stability. Efficient cleaning with adjustable housing.

### **Premium Quality**

Four 100mm stainless steel castors with custom mounting brackets ensure easy maneuvering even in tight spaces.

# **Stainless Steel Castor**

Part No. 80.956