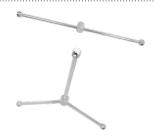

# **High Pressure Rotor Arms**

Both styles can withstand up to 275 bar, are precision welded and balanced.

**2cw2** (2 Arms / 2 Nozzles) Part No. 82.942 (diameter 470mm)

**3cw3** (3 Arms / 3 Nozzles) Part No. 82.943 (diameter 700mm)